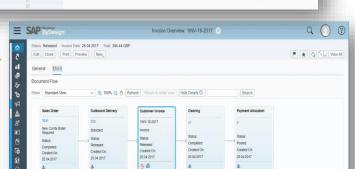

**Instant Analysis** 

Integrated Single-platform Suite

Learn more

**▼78** 

Manage your entire business

on a single, unified platform.

With the document flow

feature, management has

transparency to know the

an order, or payment.

current status of an invoice,