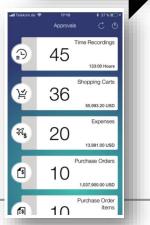

■ SAP By Design

ncome KPI UK (in GBP)

Work: Inbox Service and Support Key Business Process

3 🚊

13,840 K

Information is accessible on the go. Users can approve invoices, contracts, or other workflow items from their mobile devices.